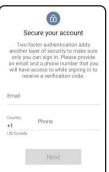

Were you already enrolled in Online Banking prior to March 23, 2020?

If **YES**, then continue reading below, and follow the simple instructions, If **NO**, then please Enroll as a first time user.

- 1. Download the new app (Highmark Credit Union) or go to the Log In button on the home page of our new website and Click Log-In. Log-in using the same username and password you have always used! (We know, we are very excited that doesn't have to change for you either!) If your device has fingerprint or facial recognition it will ask you if you would like to turn this on for the app at this point.
- 2. This new system allows you to set up your email and phone number as verification sources when you log in from a new device or location. This is called two factor verification. It will ask you to set this up by entering your phone number and email information to receive verification codes. You can also opt to download and use a separate mobile app called Authy instead of using email or a phone for the verification code source. You just need to download the app to your phone and choose that option during set up. Below is a walkthrough of the process.