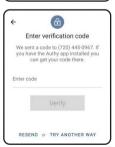

Were you already enrolled in Online Banking prior to March 23, 2020?

If **YES**, then continue reading below, and follow the simple instructions, If **NO**, then please Enroll as a first time user.

- 1. Download the new app (Highmark Credit Union) or go to the Log In button on the home page of our new website and Click Log-In. Log-in using the same username and password you have always used! (We know, we are very excited that doesn't have to change for you either!) If your device has fingerprint or facial recognition it will ask you if you would like to turn this on for the app at this point.
- 2. This new system allows you to set up your email and phone number as verification sources when you log in from a new device or location. This is called two factor verification. It will ask you to set this up by entering your phone number and email information to receive verification codes. You can also opt to download and use a separate mobile app called Authy instead of using email or a phone for the verification code source. You just need to download the app to your phone and choose that option during set up. Below is a walkthrough of the process.