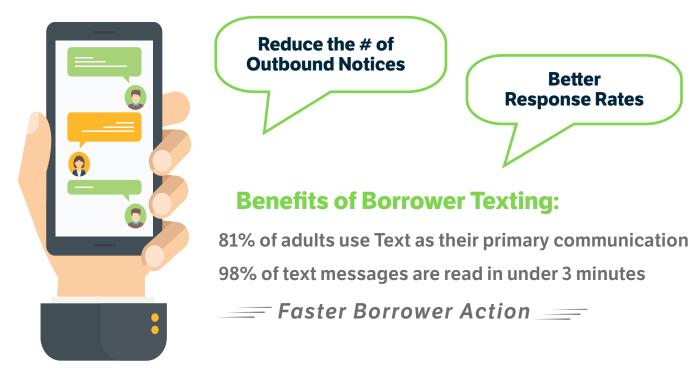

## State National will offer text messaging as part of your Portfolio Protection Notification cycle!

Borrowers will receive a text message informing them that insurance information is needed. They can quickly reply by attaching an image of their insurance or, with one click, be redirected to MyLoaninsurance.com.

How do you add text messaging to your program? Simply complete an Insurance Preference Acknowledgment authorizing account level consent to send text communications to borrowers who have provided a mobile telephone number. Those who have not provided a mobile number can opt in via MyLoanInsurance.com or by calling our Customer Contact Center.

Borrowers can choose to opt out of text messaging at any point. For your convenience, State National will generate an online opt-out report for your financial institution's records.

Text is short, sweet, to the point — and effective.